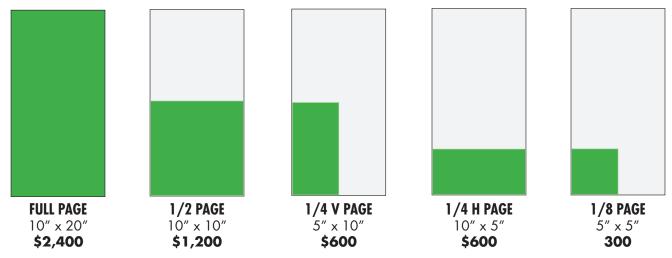

## THE DAILY ILLINI NATIONAL RATES > 2018-2019

The Daily Illini has been the most prominent voice at the University of Illinois since 1871, and we can help your business reach students, faculty, and the campus community. On this sheet, you will find the national rates to run in The Daily Illini (please contact an Illini Media Representative for other publications).

## > PRINT

The Daily Illini is printed bi-weekly on Mondays and Thursdays, and 8,000 copies are distributed to over 150 locations. Color is free.

## > BROADSHEET SIZES



## DIGITAL

Students, faculty, and the campus community visit The Daily Illini online more than 3 million times each year. We have been peoples' first and best source for University of Illinois news since 1871.

Reach over 29K Twitter followers when you purchase a tweet in one of our five time slots (9:15 a.m., 12:15 p.m., 2:15 p.m., 4:45 p.m., 6:15 p.m.).

| ADVERTISMENT TYPE              | PER WEEK                                   | PER MONTH | SEMESTER/6MO |
|--------------------------------|--------------------------------------------|-----------|--------------|
| <b>BANNER</b> (728 px x 90 px) | \$150                                      | \$500     | \$1,850      |
| LARGE BLOCK (300 px x 250 px)  | \$1 <i>7</i> 5                             | \$550     | \$2,250      |
| <b>BUTTO