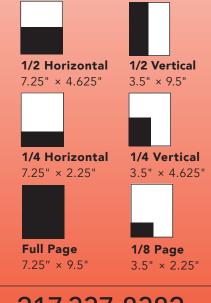

### **ADVERTISING RATES**

|                      | DEPT/RSO | 1-2x    | 3-4x    |
|----------------------|----------|---------|---------|
| Front Interior Cover | \$850    | \$1,000 | \$900   |
| Back Cover           | \$950    | \$1,200 | \$1,100 |
| Full Page            | \$300    | \$600   | \$450   |
| 1/2 Page             | \$150    | \$300   | \$250   |
| 1/4 Vertical Page    | \$100    | \$175   | \$130   |
| 1/4 Horizontal Page  | \$100    | \$175   | \$130   |
| 1/8 Page             | \$50     | \$90    | \$75    |

#### **BOOKLET SIZES**

217.337.8382 sales@illinimedia.com **∦illini**MEDIA>